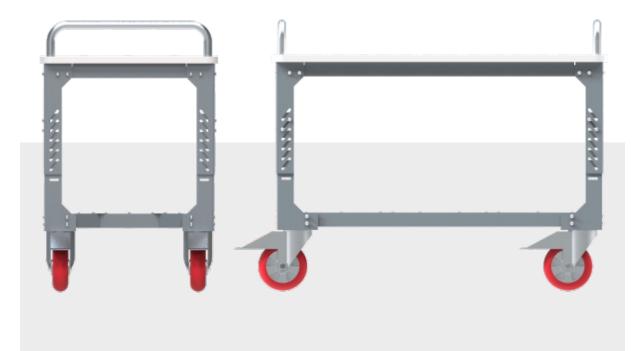

## Light mobile TABLE CART

| LOAD<br>CAPACITY | Single box weight | — | 20 kg  |
|------------------|-------------------|---|--------|
|                  | Per shelf         | — | 20 kg  |
|                  | Total per cart    | — | 50 kg  |
|                  |                   |   |        |
| DIMENSIONS       | Height            |   | 600 mm |
|                  | neight            |   | 600 mm |
|                  | Depth             | — | 850 mm |
|                  | Width             | — | 450 mm |