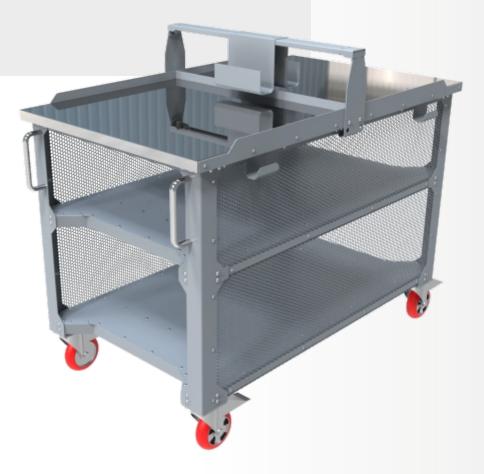

## PICKING CART with PTL

ONE-SIDE FM-4 PTL-12

#### **PICKING CART** ٥ with PTL **TWO-SIDE FM-2 PTL-8** PUT TO LIGHT Number of modules 8 MODULE Contains: 3-bit segment "+" and "-" 8.8.8. 0 display buttons RS-485 "OK" interface button LOAD Single box weight 25 kg CAPACITY Per shelf 100 kg Total per cart 200 kg DIMENSIONS Height 1600 mm Depth 700 mm Width 1100 mm CONTENTS Cart with PTL + wireless or stationary scanner **OF DELIVERY** 2 batteries + charger (on request) Accessory

# PICKING CART with PTL

TWO-SIDE PMA-PTLC-M-12

| PUT TO LIGHT<br>MODULE  |                         | Number of modules                              | —         | 18           |
|-------------------------|-------------------------|------------------------------------------------|-----------|--------------|
| Contains:               |                         |                                                |           |              |
| 3-bit segment display   | v="" and "-"<br>buttons | • • 8.8.8.9                                    |           | /            |
| RS-485<br>interface     | "OK"<br>button          | •                                              |           |              |
| LOAD<br>CAPACITY        |                         | Single box weight                              | _         | 25 kg        |
|                         |                         | Per shelf                                      |           | 80 kg        |
|                         |                         | Total per cart                                 | —         | 240 kg       |
| DIMENSIONS              |                         |                                                |           |              |
| DIMENSION               |                         | Height                                         |           | 1350 mm      |
|                         |                         | Depth                                          |           | 850 mm       |
|                         |                         | Width                                          | —         | 750 mm       |
|                         |                         |                                                |           |              |
| CONTENTS<br>OF DELIVERY |                         | Cart with PTL + wireless or stationary scanner |           |              |
|                         | 2 batteries             | _                                              | + charger |              |
|                         |                         | Accessory                                      | _         | (on request) |