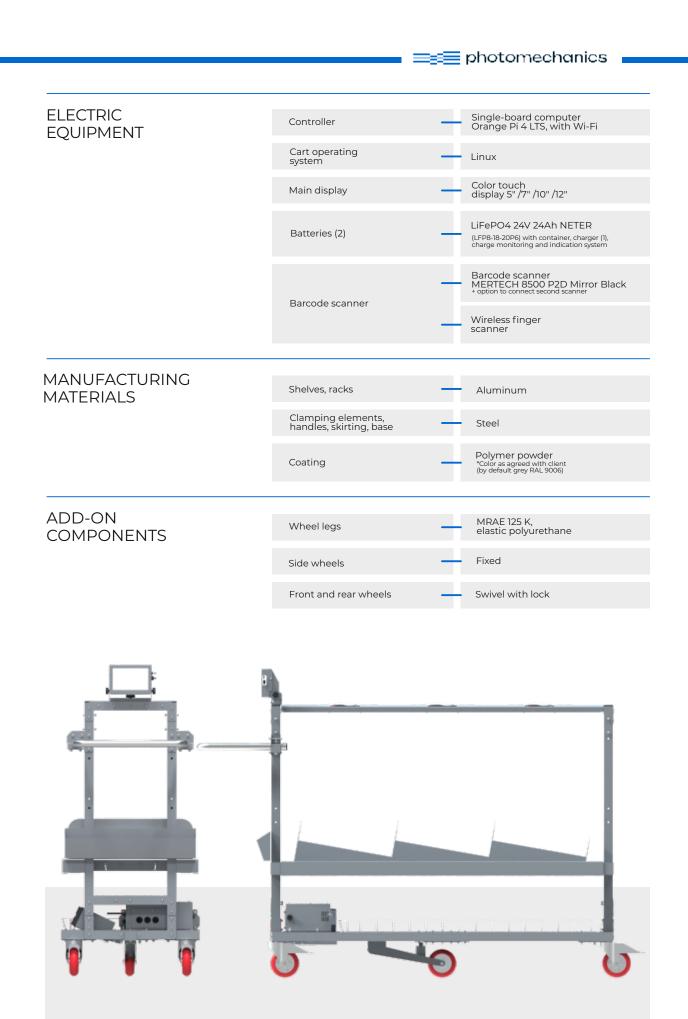

#### **PICKING CART** ٥ with PTL **TWO-SIDE FM-2 PTL-8** PUT TO LIGHT Number of modules 8 MODULE Contains: 3-bit segment "+" and "-" 8.8.8. 0 display buttons RS-485 "OK" interface button LOAD Single box weight 25 kg CAPACITY Per shelf 100 kg Total per cart 200 kg DIMENSIONS Height 1600 mm Depth 700 mm Width 1100 mm CONTENTS Cart with PTL + wireless or stationary scanner **OF DELIVERY** 2 batteries + charger (on request) Accessory