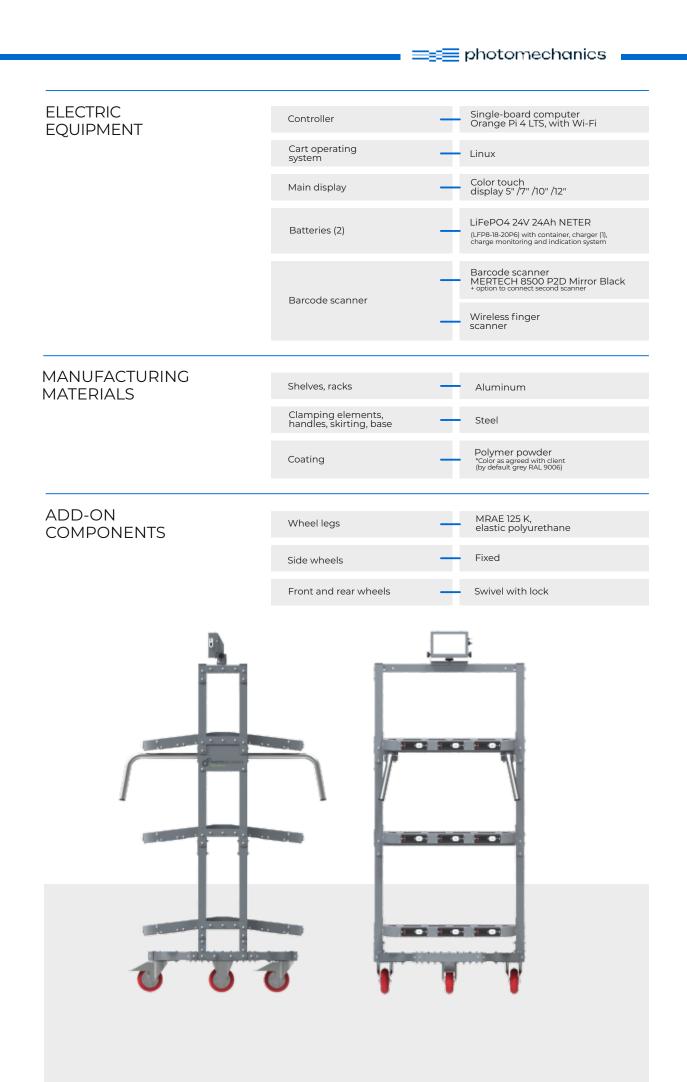

#### **PICKING CART** ٥ with PTL **TWO-SIDE FM-2 PTL-8** PUT TO LIGHT Number of modules 8 MODULE Contains: 3-bit segment "+" and "-" 8.8.8. 0 display buttons RS-485 "OK" interface button LOAD Single box weight 25 kg CAPACITY Per shelf 100 kg Total per cart 200 kg DIMENSIONS Height 1600 mm Depth 700 mm Width 1100 mm CONTENTS Cart with PTL + wireless or stationary scanner **OF DELIVERY** 2 batteries + charger (on request) Accessory

# PICKING CART with PTL

TWO-SIDE PMA-PTLC-M-12

| PUT TO LIGHT<br>MODULE  |                         | Number of modules                              | —         | 18           |
|-------------------------|-------------------------|------------------------------------------------|-----------|--------------|
| Contains:               |                         |                                                |           |              |
| 3-bit segment display   | v="" and "-"<br>buttons | • • 8.8.8.9                                    |           | /            |
| RS-485<br>interface     | "OK"<br>button          | •                                              |           |              |
| LOAD<br>CAPACITY        |                         | Single box weight                              | _         | 25 kg        |
|                         |                         | Per shelf                                      |           | 80 kg        |
|                         |                         | Total per cart                                 | —         | 240 kg       |
| DIMENSIONS              |                         |                                                |           |              |
| DIMENSION               |                         | Height                                         |           | 1350 mm      |
|                         |                         | Depth                                          |           | 850 mm       |
|                         |                         | Width                                          | —         | 750 mm       |
|                         |                         |                                                |           |              |
| CONTENTS<br>OF DELIVERY |                         | Cart with PTL + wireless or stationary scanner |           |              |
|                         | 2 batteries             | _                                              | + charger |              |
|                         |                         | Accessory                                      | _         | (on request) |

### PICKING CART

TWO-SIDE

| LOAD<br>CAPACITY | Single box weight | — | 25 kg   |
|------------------|-------------------|---|---------|
|                  | Per shelf         | — | 80 kg   |
|                  | Total per cart    | — | 240 kg  |
|                  |                   |   |         |
| DIMENSIONS       |                   |   |         |
| DIMENSIONS       | Height            |   | 1350 mm |
|                  | Depth             | — | 850 mm  |
|                  |                   |   |         |