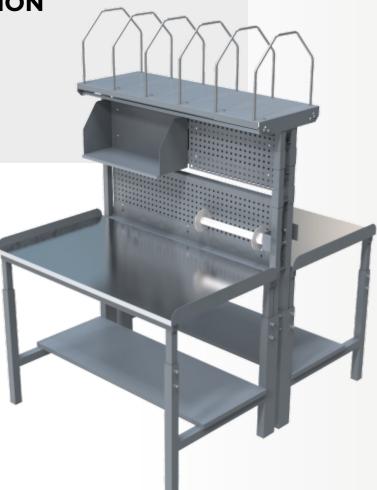

## Mobile PACKING STATION

for two operators

| LOAD<br>CAPACITY | Single box weight | _ | 30 kg                             |
|------------------|-------------------|---|-----------------------------------|
|                  | Per shelf         | _ | 50 kg                             |
|                  | Per table board   | _ | 250 kg                            |
|                  | Total per cart    |   | 350 kg                            |
|                  |                   |   |                                   |
| DIMENSIONS       | Height            | — | 820 mm<br><b>*990</b> with ruller |
|                  | Depth             | — | 1200 mm                           |
|                  | Width             |   | 730 mm                            |

## Stationary PACKING STATION

for two operators

| LOAD<br>CAPACITY | Single box weight | — | 30 kg                               |
|------------------|-------------------|---|-------------------------------------|
|                  | Per shelf         |   | 50 kg                               |
|                  | Per table board   |   | 250 kg                              |
|                  | Total per cart    |   | 350 kg                              |
|                  |                   |   |                                     |
| DIMENSIONS       | Height            | — | 870 mm<br>* <b>1610</b> with ruller |
|                  | Depth             | _ | 1525 mm                             |
|                  | Width             | _ | 1200 mm                             |