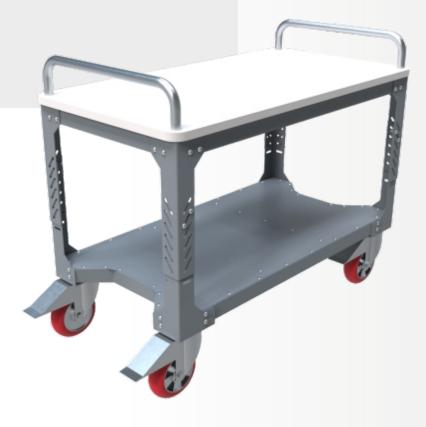

## Light mobile TABLE CART

| LOAD<br>CAPACITY | Single box weight | — | 20 kg  |
|------------------|-------------------|---|--------|
|                  | Per shelf         | — | 20 kg  |
|                  | Total per cart    | — | 50 kg  |
|                  |                   |   |        |
| DIMENSIONS       | Height            |   | 600 mm |
|                  | neight            |   | 600 mm |
|                  | Depth             | — | 850 mm |
|                  | Width             | — | 450 mm |