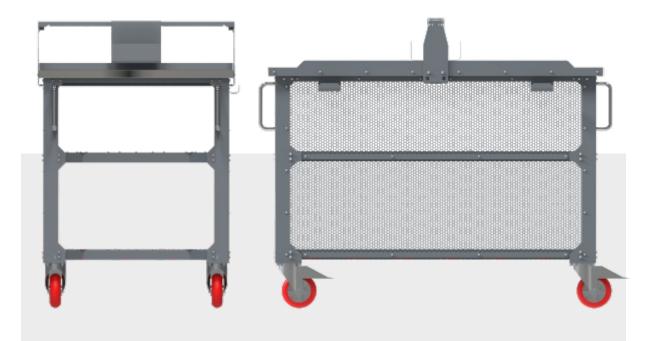

## Light mobile TABLE CART

| LOAD<br>CAPACITY | Single box weight | — | 20 kg  |
|------------------|-------------------|---|--------|
|                  | Per shelf         | — | 20 kg  |
|                  | Total per cart    | — | 50 kg  |
|                  |                   |   |        |
| DIMENSIONS       | Height            |   | 600 mm |
|                  | neight            |   | 600 mm |
|                  | Depth             | — | 850 mm |
|                  | Width             | — | 450 mm |

## Large mobile CONTROL STATIONS

for two operators

TWO-SIDE

| LOAD<br>CAPACITY | Single box weight | — | 30 kg                  |
|------------------|-------------------|---|------------------------|
|                  | Per shelf         | — | 50 kg                  |
|                  | Per table board   | — | 250 kg                 |
|                  | Total per cart    | — | 350 kg                 |
|                  |                   |   |                        |
| DIMENSIONS       |                   |   | 1000 mm<br>*with ruler |
|                  | Height            |   | *with ruler            |
|                  | Depth             | — | 1420 mm                |
|                  | Width             | _ | 1350 mm                |