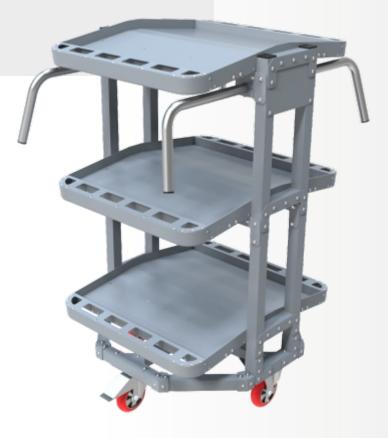

#### **PICKING CART** ٥ with PTL **TWO-SIDE FM-2 PTL-8** PUT TO LIGHT Number of modules 8 MODULE Contains: 3-bit segment "+" and "-" 8.8.8. 0 display buttons RS-485 "OK" interface button LOAD Single box weight 25 kg CAPACITY Per shelf 100 kg Total per cart 200 kg DIMENSIONS Height 1600 mm Depth 700 mm Width 1100 mm CONTENTS Cart with PTL + wireless or stationary scanner **OF DELIVERY** 2 batteries + charger (on request) Accessory

# PICKING CART with PTL

TWO-SIDE PMA-PTLC-M-12

| PUT TO LIGHT<br>MODULE  |                         | Number of modules                              | —         | 18           |
|-------------------------|-------------------------|------------------------------------------------|-----------|--------------|
| Contains:               |                         |                                                |           |              |
| 3-bit segment display   | v="" and "-"<br>buttons | • • 8.8.8.9                                    |           | /            |
| RS-485<br>interface     | "OK"<br>button          | •                                              |           |              |
| LOAD<br>CAPACITY        |                         | Single box weight                              | _         | 25 kg        |
|                         |                         | Per shelf                                      |           | 80 kg        |
|                         |                         | Total per cart                                 | —         | 240 kg       |
| DIMENSIONS              |                         |                                                |           |              |
| DIMENSION               |                         | Height                                         |           | 1350 mm      |
|                         |                         | Depth                                          |           | 850 mm       |
|                         |                         | Width                                          | —         | 750 mm       |
|                         |                         |                                                |           |              |
| CONTENTS<br>OF DELIVERY |                         | Cart with PTL + wireless or stationary scanner |           |              |
|                         | 2 batteries             | _                                              | + charger |              |
|                         |                         | Accessory                                      | _         | (on request) |

### PICKING CART

TWO-SIDE

| LOAD<br>CAPACITY | Single box weight | — | 25 kg   |
|------------------|-------------------|---|---------|
|                  | Per shelf         | — | 80 kg   |
|                  | Total per cart    | — | 240 kg  |
|                  |                   |   |         |
| DIMENSIONS       |                   |   |         |
| DIMENSIONS       | Height            |   | 1350 mm |
|                  | Depth             | — | 850 mm  |
|                  |                   |   |         |