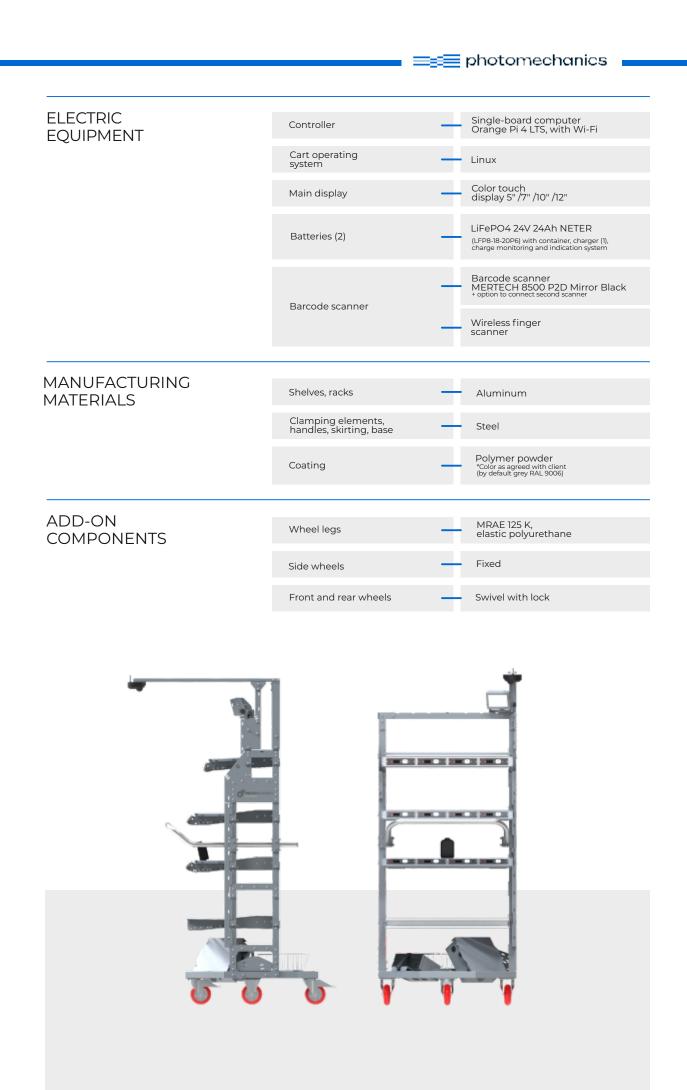

63

1. DI

.

## PROJECTION AND LIGHT SELECTION SYSTEMS

## CARTS

IMPROVE THE CONVENIENCE / SPEED / ACCURACY OF ORDER PICKING



#### APPLICATION



**Delivery services** 



Wholesale / retail



Marketplaces



Fulfillment



**Online stores** 



**Pharmaceutical distribution** 



**Cosmetics distribution** 



**Electronic devices distribution** 





## PICKING CART with PTL

ONE-SIDE FM-4 PTL-12











#### **PICKING CART** ٥ with PTL **TWO-SIDE FM-2 PTL-8** PUT TO LIGHT Number of modules 8 MODULE Contains: 3-bit segment "+" and "-" 8.8.8. 0 display buttons RS-485 "OK" interface button LOAD Single box weight 25 kg CAPACITY Per shelf 100 kg Total per cart 200 kg DIMENSIONS Height 1600 mm Depth 700 mm Width 1100 mm CONTENTS Cart with PTL + wireless or stationary scanner **OF DELIVERY** 2 batteries + charger (on request) Accessory



# PICKING CART with PTL

TWO-SIDE PMA-PTLC-M-12



| PUT TO LIGHT<br>MODULE  |                         | Number of modules                              | —         | 18           |
|-------------------------|-------------------------|------------------------------------------------|-----------|--------------|
| Contains:               |