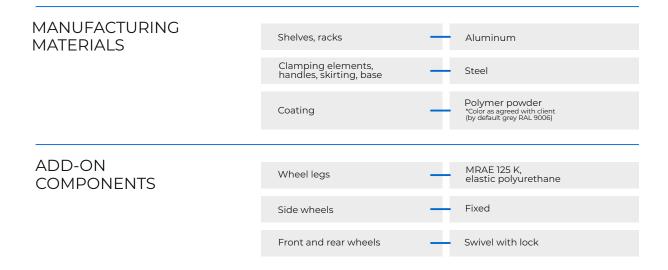

h             | — | 450 mm |





## Large mobile CONTROL STATIONS

for two operators

TWO-SIDE



| LOAD<br>CAPACITY | Single box weight | — | 30 kg                  |
|------------------|-------------------|---|------------------------|
|                  | Per shelf         | — | 50 kg                  |
|                  | Per table board   | — | 250 kg                 |
|                  | Total per cart    | — | 350 kg                 |
|                  |                   |   |                        |
| DIMENSIONS       |                   |   | 1000 mm<br>*with ruler |
|                  | Height            |   | *with ruler            |
|                  | Depth             | — | 1420 mm                |
|                  | Width             | _ | 1350 mm                |





## Mobile PACKING STATION

for two operators



| LOAD<br>CAPACITY | Single box weight | _ | 30 kg                             |
|------------------|-------------------|---|-----------------------------------|
|                  | Per shelf         | _ | 50 kg                             |
|                  | Per table board   | _ | 250 kg                            |
|                  | Total per cart    |   | 350 kg                            |
|                  |                   |   |                                   |
| DIMENSIONS       | Height            | — | 820 mm<br><b>*990</b> with ruller |
|                  | Depth             | — | 1200 mm                           |
|                  | Width             |   | 730 mm                            |





## Stationary