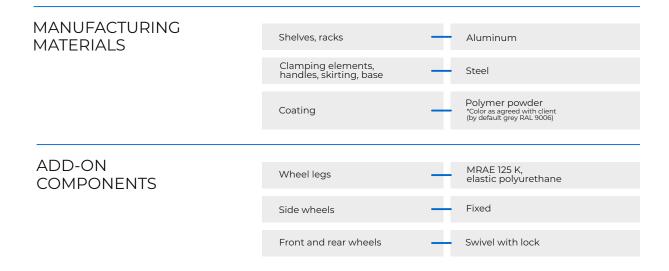

### PICKING CART

TWO-SIDE

| LOAD<br>CAPACITY | Single box weight | — | 25 kg   |
|------------------|-------------------|---|---------|
|                  | Per shelf         | — | 80 kg   |
|                  | Total per cart    | — | 240 kg  |
|                  |                   |   |         |
| DIMENSIONS       |                   |   |         |
| DIMENSIONS       | Height            |   | 1350 mm |
|                  | Depth             | — | 850 mm  |
|                  |                   |   |         |