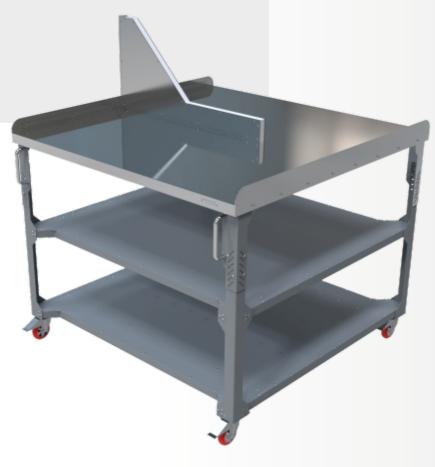

## Large mobile CONTROL STATIONS

for two operators

TWO-SIDE

| LOAD<br>CAPACITY | Single box weight | — | 30 kg                  |
|------------------|-------------------|---|------------------------|
|                  | Per shelf         | — | 50 kg                  |
|                  | Per table board   | — | 250 kg                 |
|                  | Total per cart    | — | 350 kg                 |
|                  |                   |   |                        |
| DIMENSIONS       |                   |   | 1000 mm<br>*with ruler |
|                  | Height            |   | *with ruler            |
|                  | Depth             | — | 1420 mm                |
|                  | Width             | _ | 1350 mm                |

## Mobile PACKING STATION

for two operators

| LOAD<br>CAPACITY | Single box weight | _ | 30 kg                             |
|------------------|-------------------|---|-----------------------------------|
|                  | Per shelf         | _ | 50 kg                             |
|                  | Per table board   | _ | 250 kg                            |
|                  | Total per cart    |   | 350 kg                            |
|                  |                   |   |                                   |
| DIMENSIONS       | Height            | — | 820 mm<br><b>*990</b> with ruller |
|                  | Depth             | — | 1200 mm                           |
|                  | Width             |   | 730 mm                            |