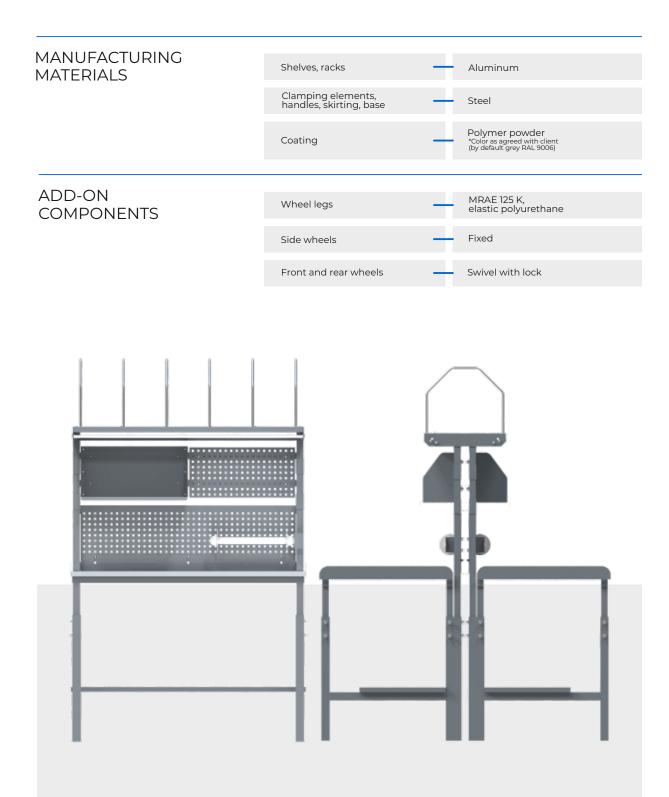

#### **PICKING CART** ٥ with PTL **TWO-SIDE FM-2 PTL-8** PUT TO LIGHT Number of modules 8 MODULE Contains: 3-bit segment "+" and "-" 8.8.8. 0 display buttons RS-485 "OK" interface button LOAD Single box weight 25 kg CAPACITY Per shelf 100 kg Total per cart 200 kg DIMENSIONS Height 1600 mm Depth 700 mm Width 1100 mm CONTENTS Cart with PTL + wireless or stationary scanner **OF DELIVERY** 2 batteries + charger (on request) Accessory

# PICKING CART with PTL

TWO-SIDE PMA-PTLC-M-12

| PUT TO LIGHT<br>MODULE  |                         | Number of modules                              | —         | 18           |
|-------------------------|-------------------------|------------------------------------------------|-----------|--------------|
| Contains:               |                         |                                                |           |              |
| 3-bit segment display   | v="" and "-"<br>buttons | • • 8.8.8.9                                    |           | /            |
| RS-485<br>interface     | "OK"<br>button          | •                                              |           |              |
| LOAD<br>CAPACITY        |                         | Single box weight                              | _         | 25 kg        |
|                         |                         | Per shelf                                      |           | 80 kg        |
|                         |                         | Total per cart                                 | —         | 240 kg       |
| DIMENSIONS              |                         |                                                |           |              |
| DIMENSION               |                         | Height                                         |           | 1350 mm      |
|                         |                         | Depth                                          |           | 850 mm       |
|                         |                         | Width                                          | —         | 750 mm       |
|                         |                         |                                                |           |              |
| CONTENTS<br>OF DELIVERY |                         | Cart with PTL + wireless or stationary scanner |           |              |
|                         | 2 batteries             | _                                              | + charger |              |
|                         |                         | Accessory                                      | _         | (on request) |

### PICKING CART

TWO-SIDE

| LOAD<br>CAPACITY | Single box weight | — | 25 kg   |
|------------------|-------------------|---|---------|
|                  | Per shelf         | — | 80 kg   |
|                  | Total per cart    | — | 240 kg  |
|                  |                   |   |         |
| DIMENSIONS       |                   |   |         |
| DIMENSIONS       | Height            |   | 1350 mm |
|                  | Depth             | — | 850 mm  |
|                  |                   |   |         |