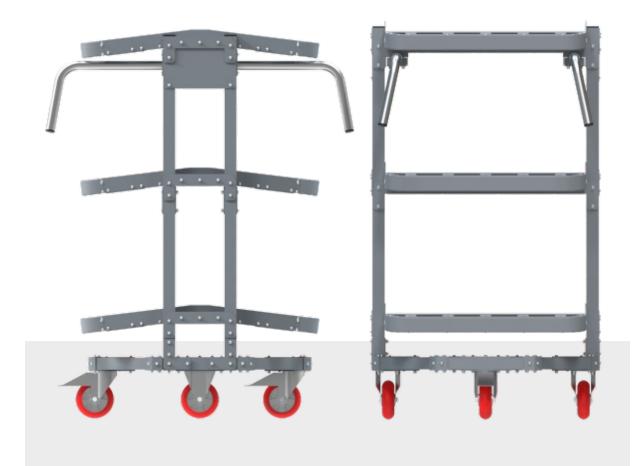

### PICKING CART

TWO-SIDE

| LOAD<br>CAPACITY | Single box weight | — | 25 kg   |
|------------------|-------------------|---|---------|
|                  | Per shelf         | — | 80 kg   |
|                  | Total per cart    | — | 240 kg  |
|                  |                   |   |         |
| DIMENSIONS       |                   |   |         |
| DIMENSIONS       | Height            |   | 1350 mm |
|                  | Depth             | — | 850 mm  |
|                  |                   |   |         |