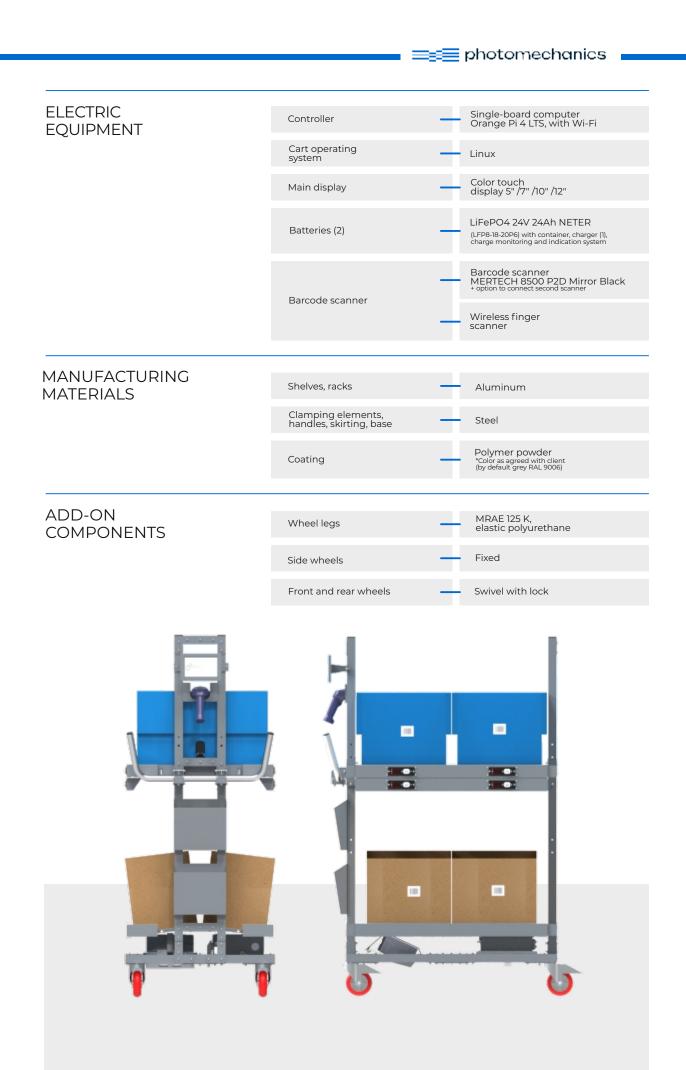

### PICKING CART

TWO-SIDE

| LOAD<br>CAPACITY | Single box weight | — | 25 kg   |
|------------------|-------------------|---|---------|
|                  | Per shelf         | — | 80 kg   |
|                  | Total per cart    | — | 240 kg  |
|                  |                   |   |         |
| DIMENSIONS       |                   |   |         |
| DIMENSIONS       | Height            |   | 1350 mm |
|                  | Depth             | — | 850 mm  |
|                  |                   |   |         |