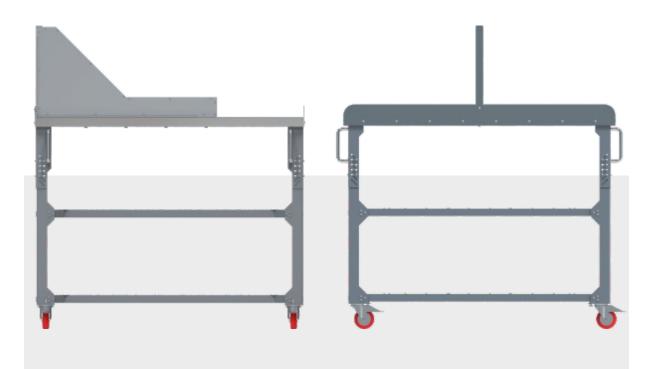

## Large mobile CONTROL STATIONS

for two operators

TWO-SIDE

| LOAD<br>CAPACITY | Single box weight | — | 30 kg                  |
|------------------|-------------------|---|------------------------|
|                  | Per shelf         | — | 50 kg                  |
|                  | Per table board   | — | 250 kg                 |
|                  | Total per cart    | — | 350 kg                 |
|                  |                   |   |                        |
| DIMENSIONS       |                   |   | 1000 mm<br>*with ruler |
|                  | Height            |   | *with ruler            |
|                  | Depth             | — | 1420 mm                |
|                  | Width             | _ | 1350 mm                |

## Mobile PACKING STATION

for two operators

| LOAD<br>CAPACITY | Single box weight | _ | 30 kg                             |
|------------------|-------------------|---|-----------------------------------|
|                  | Per shelf         | _ | 50 kg                             |
|                  | Per table board   | _ | 250 kg                            |
|                  | Total per cart    |   | 350 kg                            |
|                  |                   |   |                                   |
| DIMENSIONS       | Height            | — | 820 mm<br><b>*990</b> with ruller |
|                  | Depth             | — | 1200 mm                           |
|                  | Width             |   | 730 mm                            |

## Stationary PACKING STATION

for two operators

| LOAD<br>CAPACITY | Single box weight | — | 30 kg                               |
|------------------|-------------------|---|-------------------------------------|
|                  | Per shelf         |   | 50 kg                               |
|                  | Per table board   |   | 250 kg                              |
|                  | Total per cart    |   | 350 kg                              |
|                  |                   |   |                                     |
| DIMENSIONS       | Height            | — | 870 mm<br>* <b>1610</b> with ruller |
|                  | Depth             | _ | 1525 mm                             |
|                  | Width             | _ | 1200 mm                             |