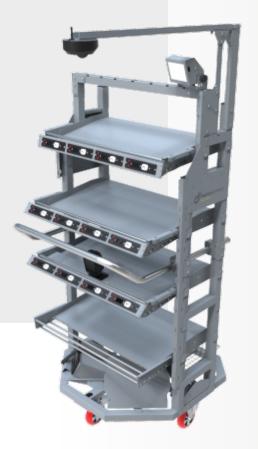

# PICKING CART with PTL

TWO-SIDE PMA-PTLC-M-12

| PUT TO LIGHT<br>MODULE  |                         | Number of modules                              | —         | 18           |
|-------------------------|-------------------------|------------------------------------------------|-----------|--------------|
| Contains:               |                         |                                                |           |              |
| 3-bit segment display   | v="" and "-"<br>buttons | • • 8.8.8.9                                    |           | /            |
| RS-485<br>interface     | "OK"<br>button          | •                                              |           |              |
| LOAD<br>CAPACITY        |                         | Single box weight                              | _         | 25 kg        |
|                         |                         | Per shelf                                      |           | 80 kg        |
|                         |                         | Total per cart                                 | —         | 240 kg       |
| DIMENSIONS              |                         |                                                |           |              |
| DIMENSION               |                         | Height                                         |           | 1350 mm      |
|                         |                         | Depth                                          |           | 850 mm       |
|                         |                         | Width                                          | —         | 750 mm       |
|                         |                         |                                                |           |              |
| CONTENTS<br>OF DELIVERY |                         | Cart with PTL + wireless or stationary scanner |           |              |
|                         | 2 batteries             | _                                              | + charger |              |
|                         |                         | Accessory                                      | _         | (on request) |