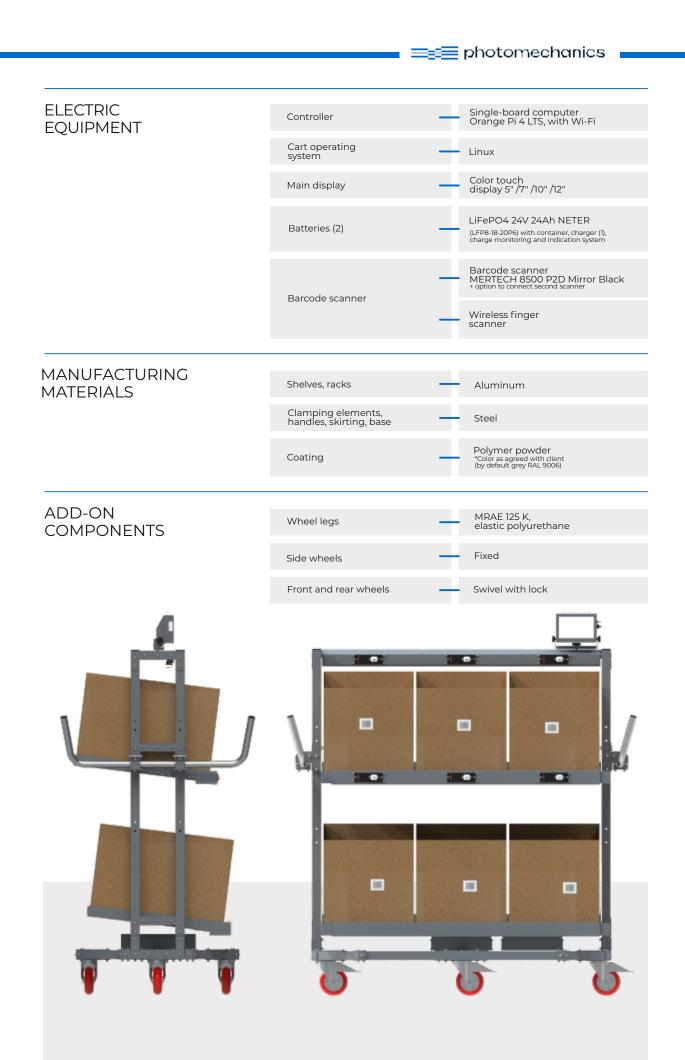

#### **PICKING CART** ٥ with PTL **TWO-SIDE FM-2 PTL-8** PUT TO LIGHT Number of modules 8 MODULE Contains: 3-bit segment "+" and "-" 8.8.8. 0 display buttons RS-485 "OK" interface button LOAD Single box weight 25 kg CAPACITY Per shelf 100 kg Total per cart 200 kg DIMENSIONS Height 1600 mm Depth 700 mm Width 1100 mm CONTENTS Cart with PTL + wireless or stationary scanner **OF DELIVERY** 2 batteries + charger (on request) Accessory

# PICKING CART with PTL

TWO-SIDE PMA-PTLC-M-12

| PUT TO LIGHT<br>MODULE  |                         | Number of modules                              | —         | 18           |
|-------------------------|-------------------------|------------------------------------------------|-----------|--------------|
| Contains:               |                         |                                                |           |              |
| 3-bit segment display   | v="" and "-"<br>buttons | • • 8.8.8.9                                    |           | /            |
| RS-485<br>interface     | "OK"<br>button          | •                                              |           |              |
| LOAD<br>CAPACITY        |                         | Single box weight                              | _         | 25 kg        |
|                         |                         | Per shelf                                      |           | 80 kg        |
|                         |                         | Total per cart                                 | —         | 240 kg       |
| DIMENSIONS              |                         |                                                |           |              |
| DIMENSION               |                         | Height                                         |           | 1350 mm      |
|                         |                         | Depth                                          |           | 850 mm       |
|                         |                         | Width                                          | —         | 750 mm       |
|                         |                         |                                                |           |              |
| CONTENTS<br>OF DELIVERY |                         | Cart with PTL + wireless or stationary scanner |           |              |
|                         | 2 batteries             | _                                              | + charger |              |
|                         |                         | Accessory                                      | _         | (on request) |