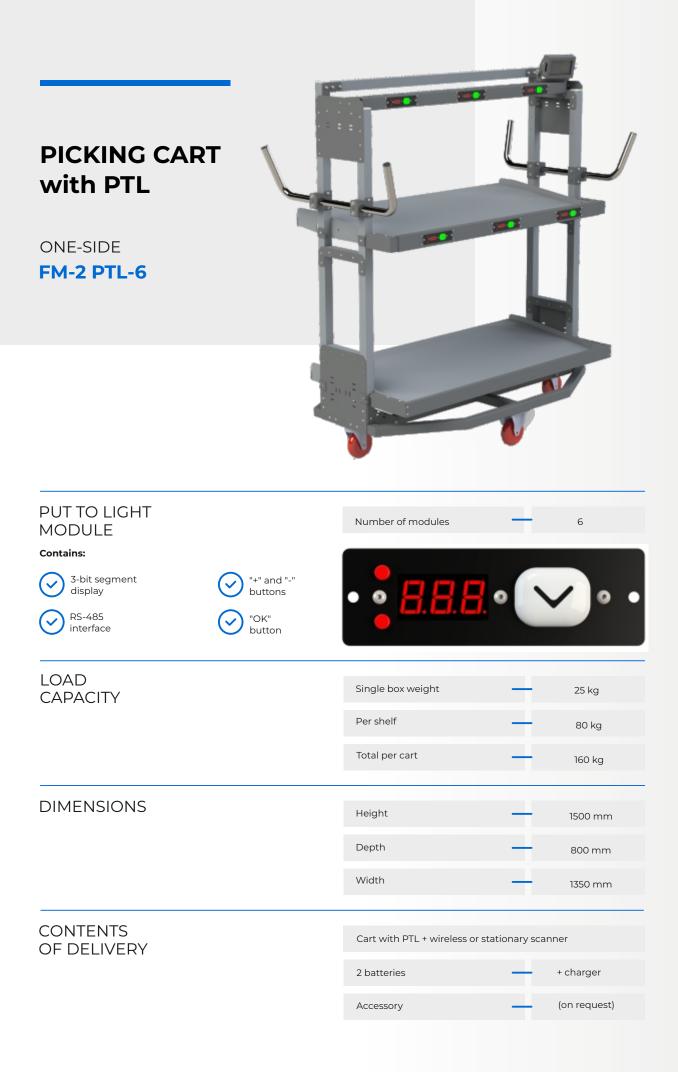

63

1. DI

.

## PROJECTION AND LIGHT SELECTION SYSTEMS

## CARTS

IMPROVE THE CONVENIENCE / SPEED / ACCURACY OF ORDER PICKING



#### APPLICATION



**Delivery services** 



Wholesale / retail



Marketplaces



Fulfillment



**Online stores** 



**Pharmaceutical distribution** 



**Cosmetics distribution** 



**Electronic devices distribution** 





## PICKING CART with PTL

ONE-SIDE FM-4 PTL-12











#### **PICKING CART** ٥ with PTL **TWO-SIDE FM-2 PTL-8** PUT TO LIGHT Number of modules 8 MODULE Contains: 3-bit segment "+" and "-" 8.8.8. 0 display buttons RS-485 "OK" interface button LOAD Single box weight 25 kg CAPACITY Per shelf 100 kg Total per cart 200 kg DIMENSIONS Height 1600 mm Depth 700 mm Width 1100 mm CONTENTS Cart with PTL + wireless or stationary scanner **OF DELIVERY** 2 batteries + charger (on request) Accessory



# PICKING CART with PTL

TWO-SIDE PMA-PTLC-M-12



| PUT TO LIGHT<br>MODULE  |                         | Number of modules                              | —         | 18           |
|-------------------------|-------------------------|------------------------------------------------|-----------|------