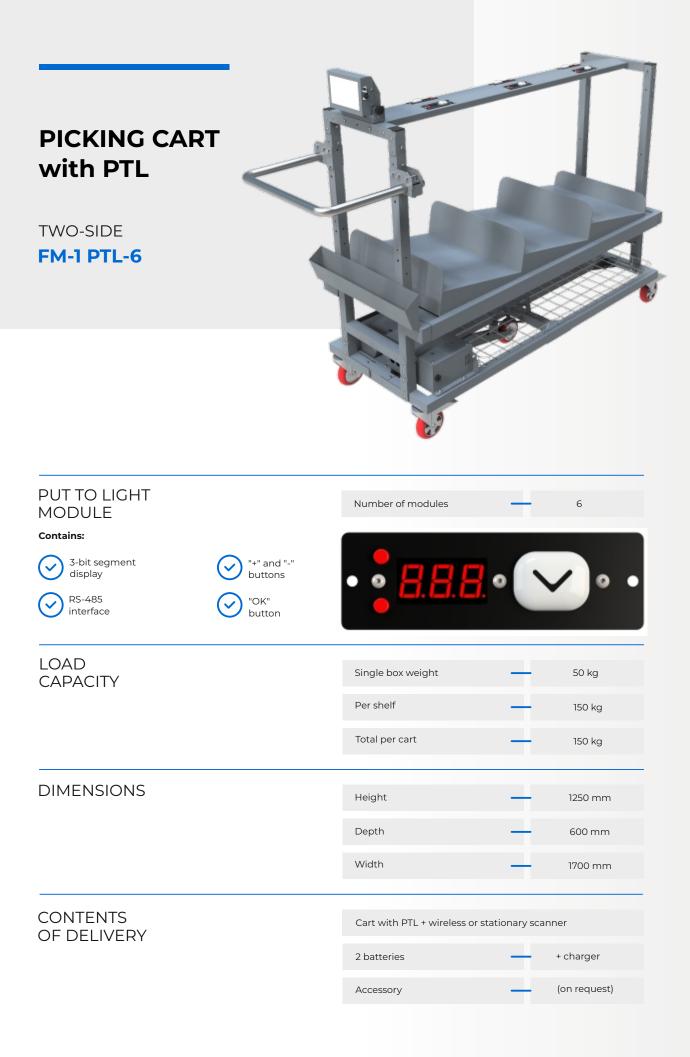

# PICKING CART with PTL

TWO-SIDE PMA-PTLC-M-12

| PUT TO LIGHT<br>MODULE  |                         | Number of modules                              | —         | 18           |
|-------------------------|-------------------------|------------------------------------------------|-----------|--------------|
| Contains:               |                         |                                                |           |              |
| 3-bit segment display   | v="" and "-"<br>buttons | • • 8.8.8.9                                    |           | /            |
| RS-485<br>interface     | "OK"<br>button          | •                                              |           |              |
| LOAD<br>CAPACITY        |                         | Single box weight                              | _         | 25 kg        |
|                         |                         | Per shelf                                      |           | 80 kg        |
|                         |                         | Total per cart                                 | —         | 240 kg       |
| DIMENSIONS              |                         |                                                |           |              |
| DIMENSION               |                         | Height                                         |           | 1350 mm      |
|                         |                         | Depth                                          |           | 850 mm       |
|                         |                         | Width                                          | —         | 750 mm       |
|                         |                         |                                                |           |              |
| CONTENTS<br>OF DELIVERY |                         | Cart with PTL + wireless or stationary scanner |           |              |
|                         | 2 batteries             | _                                              | + charger |              |
|                         |                         | Accessory                                      | _         | (on request) |