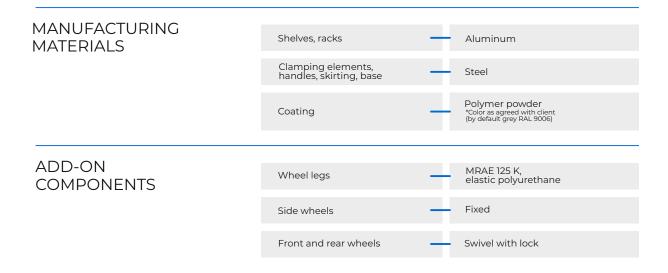

#### **PICKING CART** ٥ with PTL **TWO-SIDE FM-2 PTL-8** PUT TO LIGHT Number of modules 8 MODULE Contains: 3-bit segment "+" and "-" 8.8.8. 0 display buttons RS-485 "OK" interface button LOAD Single box weight 25 kg CAPACITY Per shelf 100 kg Total per cart 200 kg DIMENSIONS Height 1600 mm Depth 700 mm Width 1100 mm CONTENTS Cart with PTL + wireless or stationary scanner **OF DELIVERY** 2 batteries + charger (on request) Accessory

# PICKING CART with PTL

TWO-SIDE PMA-PTLC-M-12

| PUT TO LIGHT<br>MODULE  |                         | Number of modules                              | —         | 18           |
|-------------------------|-------------------------|------------------------------------------------|-----------|--------------|
| Contains:               |                         |                                                |           |              |
| 3-bit segment display   | v="" and "-"<br>buttons | • • 8.8.8.9                                    |           | /            |
| RS-485<br>interface     | "OK"<br>button          | •                                              |           |              |
| LOAD<br>CAPACITY        |                         | Single box weight                              | _         | 25 kg        |
|                         |                         | Per shelf                                      |           | 80 kg        |
|                         |                         | Total per cart                                 | —         | 240 kg       |
| DIMENSIONS              |                         |                                                |           |              |
| DIMENSION               |                         | Height                                         |           | 1350 mm      |
|                         |                         | Depth                                          |           | 850 mm       |
|                         |                         | Width                                          | —         | 750 mm       |
|                         |                         |                                                |           |              |
| CONTENTS<br>OF DELIVERY |                         | Cart with PTL + wireless or stationary scanner |           |              |
|                         | 2 batteries             | _                                              | + charger |              |
|                         |                         | Accessory                                      | _         | (on request) |

### PICKING CART

TWO-SIDE

| LOAD<br>CAPACITY | Single box weight | — | 25 kg   |
|------------------|-------------------|---|---------|
|                  | Per shelf         | — | 80 kg   |
|                  | Total per cart    | — | 240 kg  |
|                  |                   |   |         |
| DIMENSIONS       |                   |   |         |
| DIMENSIONS       | Height            |   | 1350 mm |
|                  | Depth             | — | 850 mm  |
|                  |                   |   |         |