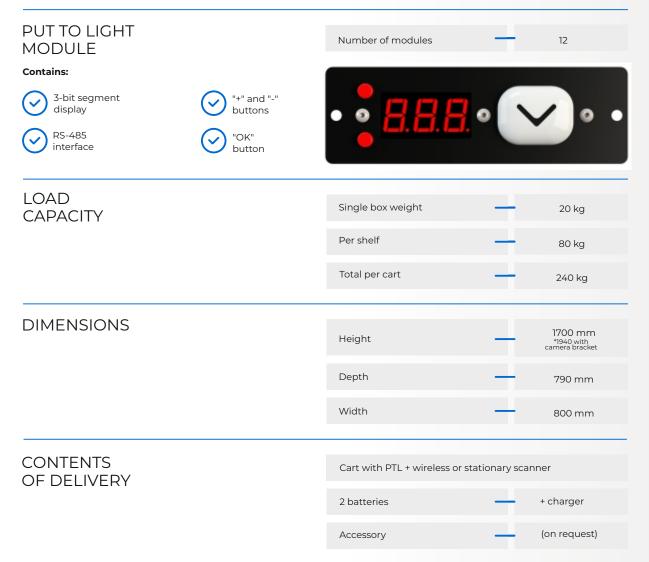

# PICKING CART with PTL

TWO-SIDE PMA-PTLC-M-12

| PUT TO LIGHT<br>MODULE  |                         | Number of modules                              | —         | 18           |
|-------------------------|-------------------------|------------------------------------------------|-----------|--------------|
| Contains:               |                         |                                                |           |              |
| 3-bit segment display   | v="" and "-"<br>buttons | • • 8.8.8.9                                    |           | /            |
| RS-485<br>interface     | "OK"<br>button          | •                                              |           |              |
| LOAD<br>CAPACITY        |                         | Single box weight                              | _         | 25 kg        |
|                         |                         | Per shelf                                      |           | 80 kg        |
|                         |                         | Total per cart                                 | —         | 240 kg       |
| DIMENSIONS              |                         |                                                |           |              |
| DIMENSION               |                         | Height                                         |           | 1350 mm      |
|                         |                         | Depth                                          |           | 850 mm       |
|                         |                         | Width                                          | —         | 750 mm       |
|                         |                         |                                                |           |              |
| CONTENTS<br>OF DELIVERY |                         | Cart with PTL + wireless or stationary scanner |           |              |
|                         | 2 batteries             | _                                              | + charger |              |
|                         |                         | Accessory                                      | _         | (on request) |