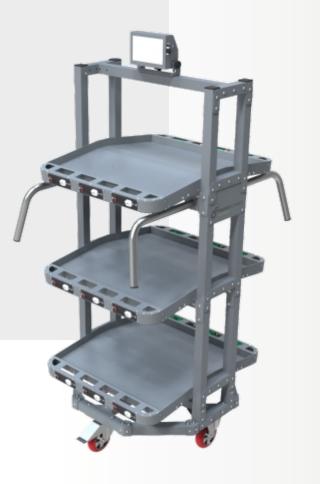

## PICKING CART with PTL

ONE-SIDE FM-4 PTL-12

#### **PICKING CART** ٥ with PTL **TWO-SIDE FM-2 PTL-8** PUT TO LIGHT Number of modules 8 MODULE Contains: 3-bit segment "+" and "-" 8.8.8. 0 display buttons RS-485 "OK" interface button LOAD Single box weight 25 kg CAPACITY Per shelf 100 kg Total per cart 200 kg DIMENSIONS Height 1600 mm Depth 700 mm Width 1100 mm CONTENTS Cart with PTL + wireless or stationary scanner **OF DELIVERY** 2 batteries + charger (on request) Accessory