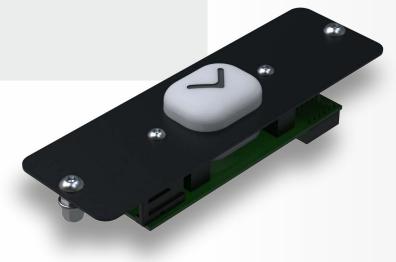

### **TRIO** Dimensions: 540

Dimensions: 540x400

3 confirmation buttons with RGB backlight

1 service button

Version for simultaneous work of 3 operators

Interface RS485 for data exchange

24 Volts

Optional connection of external button