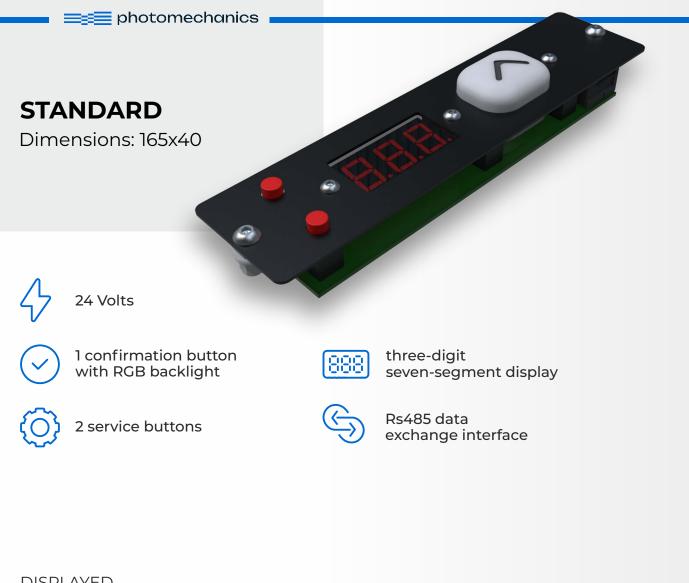

# SYSTEM OPERATION SCHEME

DISPLAYED INFORMATION:

number of items in a cell

~

(~)

number of products to be picked/placed in a cell  $\odot$ 

individual color backlight for each operator (up to 5 operators simultaneously)

DISPLAYED INFORMATION:

number of items in a c

items in a cell

number of products to be picked/placed in a cell  $\odot$ 

individual color backlight for each operator (up to 5 operators simultaneously)