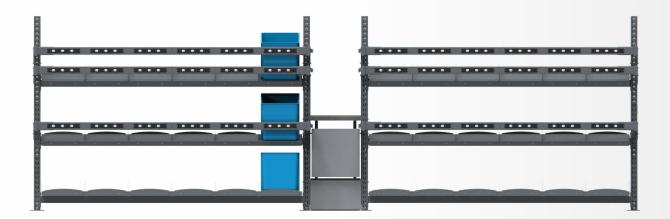

# MODULES PUT TO LIGHT PICK BY LIGHT

• • 🖂 •

· 🗠 · 🗠 ·

· · 🖸 · · 🖾 · · 🖾 · • ·

· 🕑 · · 🞯 · · 🞯 ·

• • 🔊 •

• • 😒 •

. 🖸

· @· · @· ·

· 🕑 · 🛛 · 🕤 · 🖌

• • 🔊 •

• • 🖸 • • 🕥 •

• • 🖸 • • 🖾 • • 🖾 •

· 🗠 · 🗠 ·

· 🖸 ·

• • 🐼 •

· 🖂 ·

• • 🕑 • • 🞯 • • 🞯 • •

· 🕑 · 🛛 · 🕥 ·

· 🖂 ·

· 🔊 ·

bd bd

bd bd bd

5

R

M

17

## EFFICIENT ORDER SORTING

WAREHOUSE PROCESS OPTIMIZATION



# PUT TO LIGHT MODULES

 a state-of-the-art solution that automates order sorting and selection Upon arrival in the sorting area, each item is scanned. This activates the picking modules which provide a light signal at each location. Guided by the light, pickers distribute the items and then confirm task completion by pressing the button.

## RANGE OF APPLICATION





## **ADVANTAGES** OF THE MODULES USE:



Speed Sorting processes are accelerated by 2-5 times



**Cost-savings** Allows for a 50% staff reduction



**Customer loyalty** As a result of error elimination



## Oevelopment

Positively impacts the entire process, leading to an overall increase in company performance



Accuracy

Error likelihood is minimized



#### Control

The system allows for tracking the KPI of each employee



**Operational Transparency** 

The system retains history



#### Scalability

The system allows you to manage a large number of SKUs



1

# SYSTEM OPERATION SCHEME



DISPLAYED INFORMATION:

number of items in a cell

~

(~)

number of products to be picked/placed in a cell  $\odot$ 

individual color backlight for each operator (up to 5 operators simultaneou