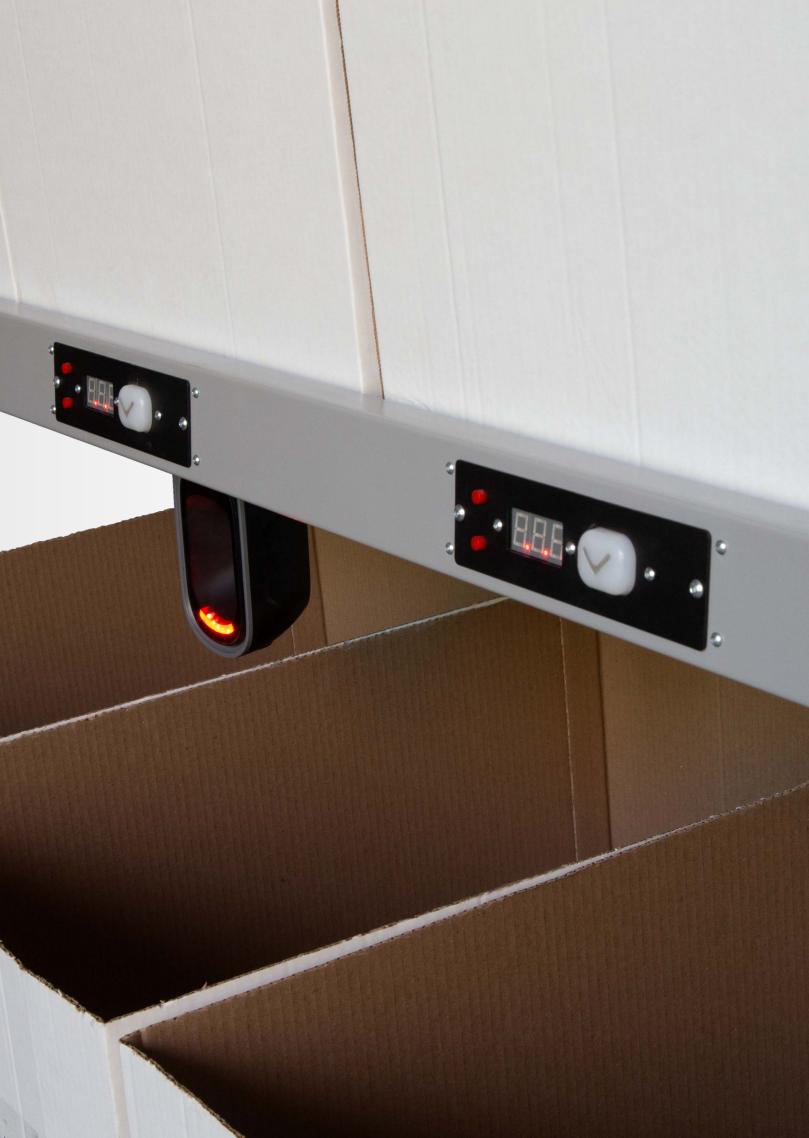

# PUT TO LIGHT MODULES

 a state-of-the-art solution that automates order sorting and selection Upon arrival in the sorting area, each item is scanned. This activates the picking modules which provide a light signal at each location. Guided by the light, pickers distribute the items and then confirm task completion by pressing the button.

# SYSTEM OPERATION SCHEME

DISPLAYED INFORMATION:

number of items in a cell

~

(~)

number of products to be picked/placed in a cell  $\odot$ 

individual color backlight for each operator (up to 5 operators simultaneously)