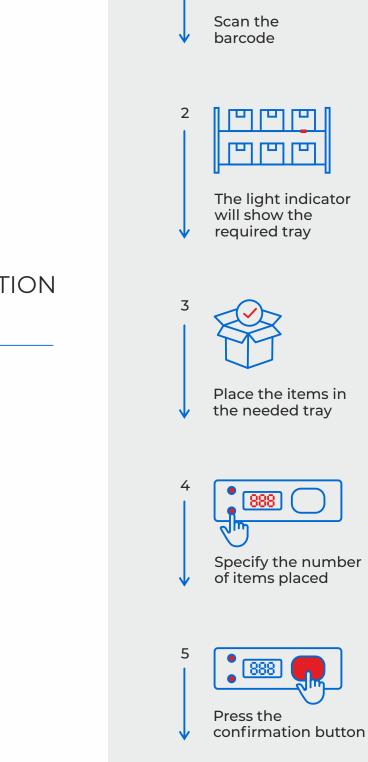

# PUT TO LIGHT MODULES

 a state-of-the-art solution that automates order sorting and selection Upon arrival in the sorting area, each item is scanned. This activates the picking modules which provide a light signal at each location. Guided by the light, pickers distribute the items and then confirm task completion by pressing the button.