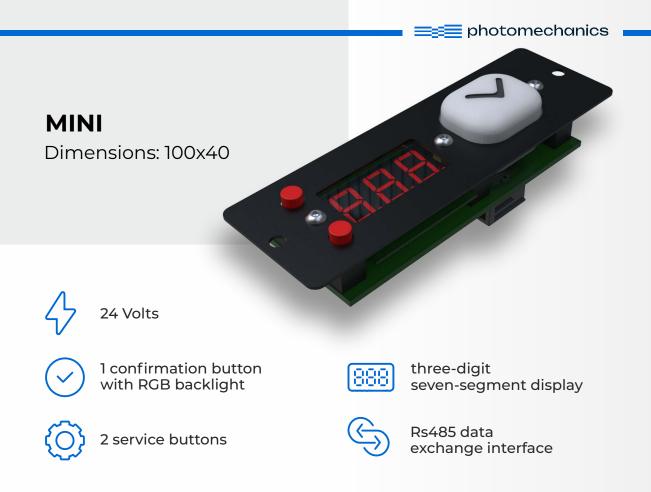

### **TRIO** Dimensions: 540

Dimensions: 540x400

3 confirmation buttons with RGB backlight

1 service button

Version for simultaneous work of 3 operators

Interface RS485 for data exchange

24 Volts

Optional connection of external button