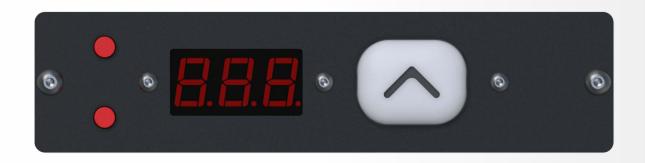

# UNO

Dimensions: 100x400

24 Volts

l confirmation button with RGB backlight

Rs485 interface for data exchange